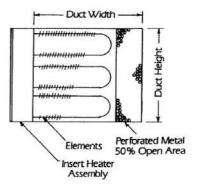

## **DUCT HEATERS**

Tobin Electrical Components manufacture custom built duct heater banks to meet the requirements of individual air conditioning installations.

Once we are provided with full details of the job, an economic arrangement of finned elements, controls etc will be selected to comply with those requirements. Our quotation will then be forwarded to the customer for verification and approval.

Our duct assemblies are designed to be inserted in a rectangular hole cut in the side or bottom of an air duct. Element supports are used when required to ensure the units withstand sagging and vibration.

In installations where the duct size exceeds the heater element by an excessive amount, the area past the heater should be filled with perforated metal of 50% open area. This action will maintain a uniform velocity of air across the face of the duct.