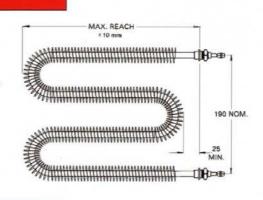

### WATTS DENSITY 46.5kW/m<sup>2</sup> SERIES

| "U" F     |       | "U" FORM   |           |            |
|-----------|-------|------------|-----------|------------|
| Part No.  | Watts | Max. Reach | Weight Kg | <u> </u>   |
| GW-4061-U | 600   | 230mm      | 0.40      |            |
| GW-4062-U | 750   | 280mm      | 0.50      |            |
| GW-4063-U | 1000  | 378mm      | 0.60      | MAX. REACH |
| GW-4064-U | 1250  | 430mm      | 0.75      | ±10 mm     |
| GW-4065-U | 1500  | 534mm      | 1.00      |            |
| GW-4066-U | 1750  | 580mm      | 1.10      | <b>₩</b>   |
| GW-4067-U | 2000  | 670mm      | 1.25      | 63 NON     |
| GW-4069-U | 2500  | 830mm      | 1.50      | 374        |
| GW-4071-U | 3000  | 980mm      | 1.80      |            |
| GW-4072-U | 3500  | 1164mm     | 2.10      | ····       |
| GW-4073-U | 4000  | 1280mm     | 2.30      |            |
| GW-4074-U | 4500  | 1468mm     | 2.60      |            |
| GW-4075-U | 5000  | 1580mm     | 2.90      |            |