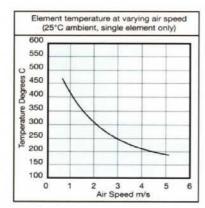

TRIPLE | TRIPLE "U" FORM |           |  |  |
|-----------|--------|-----------------|-----------|--|--|
| Part No.  | Watts  | Max. Reach      | Weight Kg |  |  |
| GW-4065-X | 1500   | 200mm           | 1.00      |  |  |
| GW-4066-X | 1750   | 215mm           | 1.10      |  |  |
| GW-4067-X | 2000   | 250mm           | 1.25      |  |  |
| GW-4069-X | 2500   | 300mm           | 1.50      |  |  |
| GW-4071-X | 3000   | 350mm           | 1.80      |  |  |
| GW-4072-X | 3500   | 410mm           | 2.10      |  |  |
| GW-4073-X | 4000   | 450mm           | 2.30      |  |  |
| GW-4074-X | 4500   | 515mm           | 2.60      |  |  |
| GW-4075-X | 5000   | 550mm           | 2.90      |  |  |

Elements supplied in "U", "W" or Triple "U" Form. Straight lengths specially manufactured on request.





Miniumum recommended air velocity – 1meter per second. Maximum sheath temperature 400 °C at 20 °C ambient temperature. Maximum operating temperature 100 °C in air

### CONSTRUCTION

Continuous spiral stainless steel 304 fin on 11.1mm diameter stainless steel element. Diameter over fin 31.7mm. Fin pitch 5.0mm.

### FINISH

Annealed 304 stainless Steel.

### MOUNTING

Stainless Steel 304 mounting bushes 3/8"BSP tig welded to element sheath.

All elements are designed and manufactured to comply with the requirements of AS1668.1 and AS3102

# STAINLESS STEEL FINNED AIR HEATERS

### WATTS DENSITY 60kW/m2 SERIES

#### Watts Weight Kg Part No. Max. Reach GW-4471-U 750 228mm 0.40 GW-4472-U 1000 283mm 0.50 MAX. REACH GW-4473-U 1250 348mm 0.60 GW-4474-U 1500 408mm 0.70 GW-4475-U 1750 460mm 0.80 GW