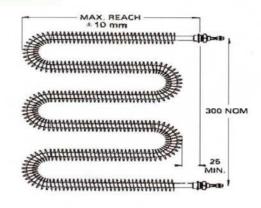

| "W" FORM  |       |            |           |                                                                                                                                                                                                                                                                                                                                                                                                                                                                                                                                                                                                                                                                                                                                                                                                                                                                                                                                                                                                                                                                                                                                                                                                                                                                                                                                                                                                                                                                                                                                                                                                                                                                                                                                                                                                                                                                                                                                                                                                                                                                                                                                |
|-----------|-------|------------|-----------|--------------------------------------------------------------------------------------------------------------------------------------------------------------------------------------------------------------------------------------------------------------------------------------------------------------------------------------------------------------------------------------------------------------------------------------------------------------------------------------------------------------------------------------------------------------------------------------------------------------------------------------------------------------------------------------------------------------------------------------------------------------------------------------------------------------------------------------------------------------------------------------------------------------------------------------------------------------------------------------------------------------------------------------------------------------------------------------------------------------------------------------------------------------------------------------------------------------------------------------------------------------------------------------------------------------------------------------------------------------------------------------------------------------------------------------------------------------------------------------------------------------------------------------------------------------------------------------------------------------------------------------------------------------------------------------------------------------------------------------------------------------------------------------------------------------------------------------------------------------------------------------------------------------------------------------------------------------------------------------------------------------------------------------------------------------------------------------------------------------------------------|
| Part No.  | Watts | Max. Reach | Weight Kg |                                                                                                                                                                                                                                                                                                                                                                                                                                                                                                                                                                                                                                                                                                                                                                                                                                                                                                                                                                                                                                                                                                                                                                                                                                                                                                                                                                                                                                                                                                                                                                                                                                                                                                                                                                                                                                                                                                                                                                                                                                                                                                                                |
| GW-4472-W | 1000  | 154mm      | 0.50      | MAX. REACH                                                                                                                                                                                                                                                                                                                                                                                                                                                                                                                                                                                                                                                                                                                                                                                                                                                                                                                                                                                                                                                                                                                                                                                                                                                                                                                                                                                                                                                                                                                                                                                                                                                                                                                                                                                                                                                                                                                                                                                                                                                                                                                     |
| GW-4473-W | 1250  | 184mm      | 0.60      | TO AN AND A STAN AND AN AND AN AND AN AND AN AND AN AND AN AND AND                                                                                                                                                                                                                                                                                                                                                                                                                                                                                                                                                                                                                                                                                                                                                                                                                                                                                                                                                                                                                                                                                                                                                                                                                                                                                                                                                                                                                                                                                                                                                                                                                                                                                                                                                                                                                                                                                                                                                                                                                                                             |
| GW-4474-W | 1500  | 218mm      | 0.70      |                                                                                                                                                                                                                                                                                                                                                                                                                                                                                                                                                                                                                                                                                                                                                                                                                                                                                                                                                                                                                                                                                                                                                                                                                                                                                                                                                                                                                                                                                                                                                                                                                                                                                                                                                                                                                                                                                                                                                                                                                                                                                                                                |
| GW-4475-W | 1750  | 240mm      | 0.80      | #                                                                                                                                                                                                                                                                                                                                                                                                                                                                                                                                                                                                                                                                                                                                                                                                                                                                                                                                                                                                                                                                                                                                                                                                                                                                                                                                                                                                                                                                                                                                                                                                                                                                                                                                                                                                                                                                                                                                                                                                                                                                                                                              |
| GW-4476-W | 2000  | 278mm      | 1.00      | The same of the sa |
| GW-4477-W | 2500  | 334mm      | 1.20      |                                                                                                                                                                                                                                                                                                                                                                                                                                                                                                                                                                                                                                                                                                                                                                                                                                                                                                                                                                                                                                                                                                                                                                                                                                                                                                                                                                                                                                                                                                                                                                                                                                                                                                                                                                                                                                                                                                                                                                                                                                                                                                                                |
| GW-4478-W | 3000  | 384mm      | 1.40      | 190 NON                                                                                                                                                                                                                                                                                                                                                                                                                                                                                                                                                                                                                                                                                                                                                                                                                                                                                                                                                                                                                                                                                                                                                                                                                                                                                                                                                                                                                                                                                                                                                                                                                                                                                                                                                                                                                                                                                                                                                                                                                                                                                                                        |
| GW-4479-W | 3500  | 439mm      | 1.50      | **************************************                                                                                                                                                                                                                                                                                                                                                                                                                                                                                                                                                                                                                                                                                                                                                                                                                                                                                                                                                                                                                                                                                                                                                                                                                                                                                                                                                                                                                                                                                                                                                                                                                                                                                                                                                                                                                                                                                                                                                                                                                                                                                         |
| GW-4480-W | 4000  | 500mm      | 1.80      | 30000000000000000000000000000000000000                                                                                                                                                                                                                                                                                                                                                                                                                                                                                                                                                                                                                                                                                                                                                                                                                                                                                                                                                                                                                                                                                                                                                                                                                                                                                                                                                                                                                                                                                                                                                                                                                                                                                                                                                                                                                                                                                                                                                                                                                                                                                         |
| GW-4481-W | 4500  | 569mm      | 2.10      | 25 MIN.                                                                                                                                                                                                                                                                                                                                                                                                                                                                                                                                                                                                                                                                                                                                                                                                                                                                                                                                                                                                                                                                                                                                                                                                                                                                                                                                                                                                                                                                                                                                                                                                                                                                                                                                                                                                                                                                                                                                                                                                                                                                                                                        |
| GW-4482-W | 5000  | 632mm      | 2.30      | <b>1</b> 000 →                                                                                                                                                                                                                                                                                                                                                                                                                                                                                                                                                                                                                                                                                                                                                                                                                                                                                                                                                                                                                                                                                                                                                                                                                                                                                                                                                                                                                                                                                                                                                                                                                                                                                                                                                                                                                                                                                                                                                                                                                                                                                                                 |
| GW-4483-W | 6000  | 738mm      | 2.60      | ~~~~~~~~~~~~~~~~~~~~~~~~~~~~~~~~~~~~~~                                                                                                                                                                                                                                                                                                                                                                                                                                                                                                                                                                                                                                                                                                                                                                                                                                                                                                                                                                                                                                                                                                                                                                                                                                                                                                                                                                                                                                                                                                                                                                                                                                                                                                                                                                                                                                                                                                                                                                                                                                                                                         |