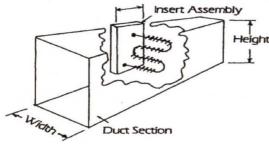

## **DUCT HEATERS**

Tobin Electrical Components manufacture custom built duct heater banks to meet the requirements of individual air conditioning installations.

Once we are provided with full details of the job, an economic arrangement of finned elements, controls etc will be selected to comply with those requirements. Our quotation will then be forwarded to the customer for verification and approval.

Our duct assemblies are designed to be inserted in a rectangular hole cut in the side or bottom of an air duct. Element supports are used when required to ensure the units withstand sagging and vibration.

### Job Data Required for quoting Heater Banks.

- Nominate the element series to be fitted. 1.
- 2. Size of duct and entry side the heater bank is to be fitted.
- 3. Total kilowatts required.
- Number of control steps needed and whether single or three phase wiring. 4.
- 5. Do you require the elements pre wired to a terminal block.
- 6. Is thermal insulation (6mm kao board) to be fitted to the duct face of the terminal boxes.
- 7. Details of controls required to be fitted to the heater banks or supplied separately.