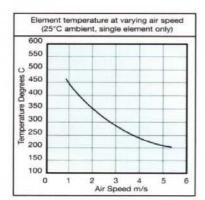

Elements supplied in "U", "W" or Triple "U" Form. Straight lengths specially manufactured on request.

Miniumum recommended air velocity – 1meter per second. Maximum sheath temperature 400 °C at 20 °C ambient temperature. Maximum operating temperature 100 °C in air

Elements supplied in "U", "W" or Triple "U" Form. Straight lengths specially manufactured on request.

Miniumum recommended air velocity – 1meter per second.

Maximum sheath temperature 400 °C at 20 °C ambient temperature.

Maximum operating temperature 100 °C in air

We recommend for all duct heating a minimum air velocity of 1m per second.