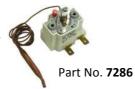

### **Controls**

TL4 Manual Reset - Fixed set point 125°C. Capillary length: 620mm x 6mm diameter. Rating: 20A 240V.

Part No. TL4

7286 Manual Reset - Adjustable 60°C - 150°C. Capillary length: 525mm, sensing bulb 66 x 6mm. Rating: 20A 240V.