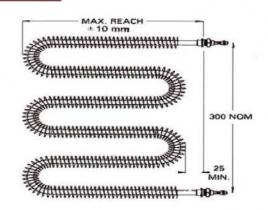

### WATTS DENSITY 46.5kW/m<sup>2</sup> SERIES

| "U" F     |       | "U" FORM   |           |            |
|-----------|-------|------------|-----------|------------|
| Part No.  | Watts | Max. Reach | Weight Kg | <u> </u>   |
| GW-4061-U | 600   | 230mm      | 0.40      |            |
| GW-4062-U | 750   | 280mm      | 0.50      |            |
| GW-4063-U | 1000  | 378mm      | 0.60      | MAX. REACH |
| GW-4064-U | 1250  | 430mm      | 0.75      | ±10 mm     |
| GW-4065-U | 1500  | 534mm      | 1.00      |            |
| GW-4066-U | 1750  | 580mm      | 1.10      | <b>₩</b>   |
| GW-4067-U | 2000  | 670mm      | 1.25      | 63 NON     |
| GW-4069-U | 2500  | 830mm      | 1.50      | 374        |
| GW-4071-U | 3000  | 980mm      | 1.80      |            |
| GW-4072-U | 3500  | 1164mm     | 2.10      | ····       |
| GW-4073-U | 4000  | 1280mm     | 2.30      |            |
| GW-4074-U | 4500  | 1468mm     | 2.60      |            |
| GW-4075-U | 5000  | 1580mm     | 2.90      |            |