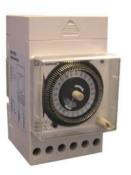

## **24 HOUR TIME CLOCK**

**TB370** - 100 to 240VAC 15 minute program interval Back up power 150 hours