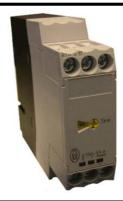

## **STAR DELTA TIMER**

**ETR4-51-A -** 3 seconds to 60 seconds, 24 - 240V AC/DC