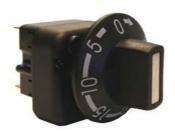

### **MECHANICAL TIMERS**

Set time by turning knob to maximum time range then turning back to the required time setting.

**KS65** - Panel mount, knurled plastic surround.

**Time ranges** - 5m, 15m, 30m, 60m, 120m, 6h, 12h, 24h.

**KSE** - Precut plastic mounting enclosure to suit timer.