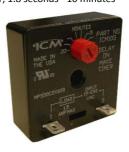

# SOLID STATE TIMERS 18 - 240V AC/DC ICM105

Delay on Make timer, 1.8 seconds - 10 minutes