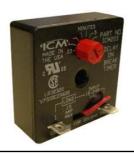

## **SOLID STATE TIMERS 18 - 240V AC/DC**

**ICM203** 

Delay on break timer, 1.8 seconds - 10 minutes