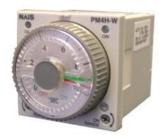

### **TWIN TIMER**

**PM4H-W** - 240VAC

Adjustable from 0.1 seconds to 500 hours.