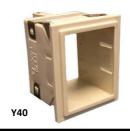

## **TIMER MOUNTING ADAPTORS**

Y40 - Flush Mounting Adaptor with metal retaining clip

Y48 - Flush Mounting Adaptor to suit TM48S timers