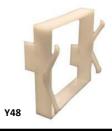

## **TIMER MOUNTING ADAPTORS**

Y40 - Flush Mounting Adaptor with metal retaining clip

Y48 - Flush Mounting Adaptor to suit TM48S timers