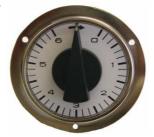

### **MECHANICAL TIMERS**

Set time by turning knob to maximum time range then turning back to the required time setting.

**KS55** - Panel mount, chrome surround.

**Time ranges** - 5m, 15m, 30m, 60m, 120m, 6h, 12h, 24h.

**KSE** - Precut plastic mounting enclosure to suit timer.