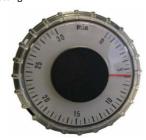

### **MECHANICAL TIMERS**

Set time by turning knob to maximum time range then turning back to the required time setting.

**KS65** - Panel mount, knurled plastic surround.

**Time ranges** - 5m, 15m, 30m, 60m, 120m, 6h, 12h, 24h.

**KSE** - Precut plastic mounting enclosure to suit timer.