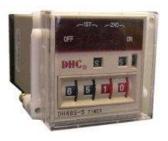

### **TWIN TIMER**

**DTN-DH48S-S** - 48 x 48mm 1 sec to 99 minutes 100-240V AC/DC