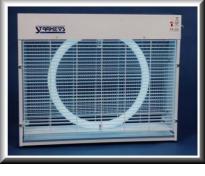

### DS40/360

**INSECT ELECTROCUTOR** Double sided for wall mounting or chain suspension. DS40/360SSA also available with stainless steel body, guards and electrocution grids. 1 x 40W Circular Blacklight Tube Range 180m<sup>2</sup> H 50cm W 62cm D 15cm

# Made in Australia