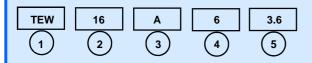

# **DOL MOTOR STARTERS**

| <u>No.</u> | <b>Designation</b>    | <u>Signal</u>  | <b>Description</b>                                       |
|------------|-----------------------|----------------|----------------------------------------------------------|
| 1          | Туре                  | TEW            | Enclosed and Rainproof<br>(IEC144, IP65)                 |
| 2          | Model                 | 11<br>16<br>21 | 12A (Rated capacity<br>16A based on AC3<br>24A 3ph 440V) |
| 3          | Auxiliary<br>Contacts | А              | 1a                                                       |
| 4          | Coil Voltage<br>50hz  | 6<br>9         | 240VAC<br>415VAC                                         |
| 5          | Overload              |                |                                                          |