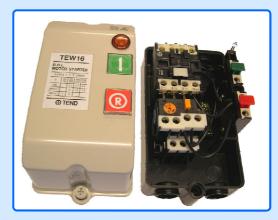

# **DOL MOTOR STARTERS**

| <u>No.</u> | <b>Designation</b>    | <u>Signal</u>  | <b>Description</b>                                       |
|------------|-----------------------|----------------|----------------------------------------------------------|
| 1          | Туре                  | TEW            | Enclosed and Rainproof<br>(IEC144, IP65)                 |
| 2          | Model                 | 11<br>16<br>21 | 12A (Rated capacity<br>16A based on AC3<br>24A 3ph 440V) |
| 3          | Auxiliary<br>Contacts | А              | 1a                                                       |
| 4          | Coil Voltage<br>50hz  | 6<br>9         | 240VAC<br>415VAC                                         |
| 5          | Overload              |                |                                                          |

5 Overload Setting Range

See Contactors and Overloads Information Sheet