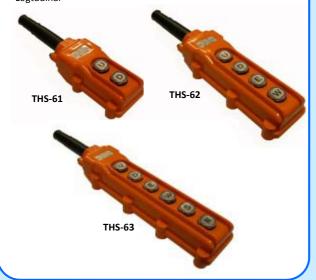

# HOIST PUSHBUTTON SWITCHES

THS-82A - Direct Switching

**THS-61** - Indirect Switching Tend Pushbutton Hoist Switch - 240V 5A

Up/Down, Hoisting

THS-62 - Indirect Switching Tend Pushbutton Hoist Switch - 240V 5A

Up/Down/East/West, Hoisting, Traverse or Longitudinal

### THS-63 - Indirect Switching

Tend Pushbutton Hoist Switch - 240V 5A

Up/Down/East/West/North/SouthHoisting, Traverse and Logtudinal