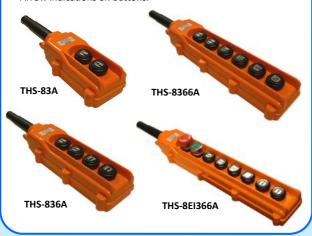

### THS-83A - Indirect Switching

Tend Waterproof Pushbutton Hoist Switch - 240V 5A Two Speed Up/Down, Hoisting. Arrow indications on buttons

# THS-836A - Indirect Switching

Tend Waterproof Pushbutton Hoist Switch - 240V 5A Two Speed Up/Down, Single Speed East/West, Hoisting, Traverse or Longitudinal. Arrow indications on buttons

### THS-8366A - Indirect Switching

Tend Waterproof Pushbutton Hoist Switch - 240V 5A Two Speed Up/Down, Single Speed East/West/North/South Hoisting, Traverse and Longitudinal. Arrow indications on buttons

### THS-8EI366A - Indirect Switching

Same as THS-8366A with additional Emergency Stop Button and illuminated Pushbutton Reset. Arrow indications on buttons.

Tend Waterproof Pushbutton Hoist Switch Up/Down, Hoisting 240V 5A **THS-822A - Direct Switching** Tend Waterproof Pushbutton Hoist Switch Up/Down/East/West, Hoisting, Traverse or Longitudinal **THS-8222A - Direct Switching** Tend Waterproof Pushbutton Hoist Switch Up/Down/East/West/North/South Hoisting, Traverse and Longitudinal **THS-8EI222A - Direct Switching** Same as THS-8222A with additional Emergency Stop Button and Green illuminated THS-82A