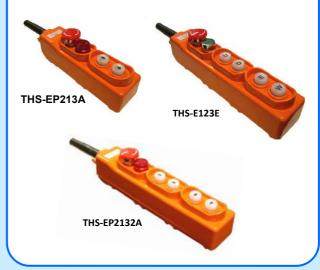

# THS-822A THS-8EI222A

THS-EP213A - Direct Switching

Tend Pushbutton Hoist Switch Up/Down with Emergency Stop Button & Red Indicator Light. Arrow indications on buttons 240V 10A

### THS-EP213E - Direct Switching

Hoist Switch as above with letter indication on buttons

THS-EP2132A - Direct Switching

Tend Pushbutton Hoist Switch

Up/Down/East/West, Emergency Stop Button & Red Indicator Arrow indications on buttons. 240V 10A

## THS-EI23E - Direct Switching

Tend Pushbutton Hoist Switch

Up/Down/East/West, with Emergency Stop & Green illuminated Reset Button. Letter indication on buttons. 240V 10A.

TOBIN ELECTRICAL COMPONENTS PTY. LTD. 2C Brunker Road Chullora NSW 2190 Phone 02 8713 5200 Fax 02 9790 5211 www.tobins.com.au