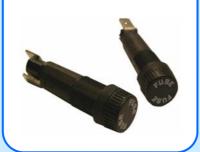

# **FUSES AND FUSE HOLDERS**

# **3AG GLASS FUSES**

0.25" X 1.25" fast acting glass fuses from 100mA to 35A



# **M205 GLASS FUSES**

5mm x 20mm fast acting glass fuses from 100mA to 20A



# FH1376 FUSE HOLDER

3AG Chassis mount



# FH052 FUSEHOLDER

3AG Panel mount with Phillips head knob



# **LF8 FUSE HOLDER**

3AG Panel mount with knurled knob



# **FH872 FUSE HOLDER**

M205 Panel mount with knurled knob



#### **LS1 FUSE HOLDER**

3AG Panel mount with screwdriver slot knob



# **FS101-1 FUSE HOLDER**

3AG Din Mount



#### PC886 FUSE CLIPS

3AG PC mount fuse clips



# TOBIN ELECTRICAL COMPONENTS PTY. LTD.

2C Brunker Road Chullora NSW 2190 Phone 02 8713 5200 Fax 02 9790 5211 www.tobins.com.au