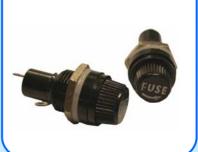

# **FUSES AND FUSE HOLDERS**

# **3AG GLASS FUSES**

0.25" X 1.25" fast acting glass fuses from 100mA to 35A



# **M205 GLASS FUSES**

5mm x 20mm fast acting glass fuses from 100mA to 20A



# FH1376 FUSE HOLDER

3AG Chassis mount



# FH052 FUSEHOLDER

3AG Panel mount with Phillips head knob



# **LF8 FUSE HOLDER**

3AG Panel mount with knurled knob



# **FH872 FUSE HOLDER**

M205 Panel mount with knurled knob



#### **LS1 FUSE HOLDER**

3AG Panel mount with screwdriver slot knob



# **FS101-1 FUSE HOLDER**

3AG Din Mount



#### PC886 FUSE CLIPS

3AG PC mount fuse clips



# TOBIN ELECTRICAL COMPONENTS PTY. LTD.

2C Brunker Road Chullora NSW 2190 Phone 02 8713 5200 Fax 02 9790 5211 www.tobins.com.au