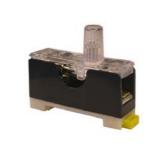

# **FUSES AND FUSE HOLDERS**

# **3AG GLASS FUSES**

0.25" X 1.25" fast acting glass fuses from 100mA to 35A



# **M205 GLASS FUSES**

5mm x 20mm fast acting glass fuses from 100mA to 20A



# FH1376 FUSE HOLDER

3AG Chassis mount



# FH052 FUSEHOLDER

3AG Panel mount with Phillips head knob



# **LF8 FUSE HOLDER**

3AG Panel mount with knurled knob



# **FH872 FUSE HOLDER**

M205 Panel mount with knurled knob



#### **LS1 FUSE HOLDER**

3AG Panel mount with screwdriver slot knob



# **FS101-1 FUSE HOLDER**

3AG Din Mount



#### PC886 FUSE CLIPS

3AG PC mount fuse clips



# TOBIN ELECTRICAL COMPONENTS PTY. LTD.

2C Brunker Road Chullora NSW 2190 Phone 02 8713 5200 Fax 02 9790 5211 www.tobins.com.au