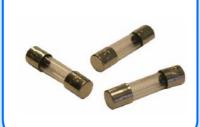

# **FUSES AND FUSE HOLDERS**

# **3AG GLASS FUSES**

0.25" X 1.25" fast acting glass fuses from 100mA to 35A



# **M205 GLASS FUSES**

5mm x 20mm fast acting glass fuses from 100mA to 20A



# FH1376 FUSE HOLDER

3AG Chassis mount



# FH052 FUSEHOLDER

3AG Panel mount with Phillips head knob



# **LF8 FUSE HOLDER**

3AG Panel mount with knurled knob



# **FH872 FUSE HOLDER**

M205 Panel mount with knurled knob



#### **LS1 FUSE HOLDER**

3AG Panel mount with screwdriver slot knob



# **FS101-1 FUSE HOLDER**

3AG Din Mount



#### PC886 FUSE CLIPS

3AG PC mount fuse clips



# TOBIN ELECTRICAL COMPONENTS PTY. LTD.

2C Brunker Road Chullora NSW 2190 Phone 02 8713 5200 Fax 02 9790 5211 www.tobins.com.au