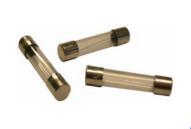

# **FUSES AND FUSE HOLDERS**

# **3AG GLASS FUSES**

0.25" X 1.25" fast acting glass fuses from 100mA to 35A



# **M205 GLASS FUSES**

5mm x 20mm fast acting glass fuses from 100mA to 20A



# FH1376 FUSE HOLDER

3AG Chassis mount



# FH052 FUSEHOLDER

3AG Panel mount with Phillips head knob



# **LF8 FUSE HOLDER**

3AG Panel mount with knurled knob



# **FH872 FUSE HOLDER**

M205 Panel mount with knurled knob



#### **LS1 FUSE HOLDER**

3AG Panel mount with screwdriver slot knob



# **FS101-1 FUSE HOLDER**

3AG Din Mount



#### PC886 FUSE CLIPS

3AG PC mount fuse clips



# TOBIN ELECTRICAL COMPONENTS PTY. LTD.

2C Brunker Road Chullora NSW 2190 Phone 02 8713 5200 Fax 02 9790 5211 www.tobins.com.au