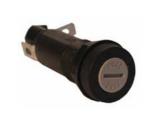

# **FUSES AND FUSE HOLDERS**

# **3AG GLASS FUSES**

0.25" X 1.25" fast acting glass fuses from 100mA to 35A



# **M205 GLASS FUSES**

5mm x 20mm fast acting glass fuses from 100mA to 20A



# FH1376 FUSE HOLDER

3AG Chassis mount



# FH052 FUSEHOLDER

3AG Panel mount with Phillips head knob



# **LF8 FUSE HOLDER**

3AG Panel mount with knurled knob



# **FH872 FUSE HOLDER**

M205 Panel mount with knurled knob



#### **LS1 FUSE HOLDER**

3AG Panel mount with screwdriver slot knob



# **FS101-1 FUSE HOLDER**

3AG Din Mount



#### PC886 FUSE CLIPS

3AG PC mount fuse clips



# TOBIN ELECTRICAL COMPONENTS PTY. LTD.

2C Brunker Road Chullora NSW 2190 Phone 02 8713 5200 Fax 02 9790 5211 www.tobins.com.au