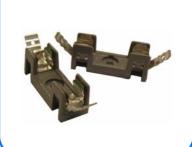

# **FUSES AND FUSE HOLDERS**

# **3AG GLASS FUSES**

0.25" X 1.25" fast acting glass fuses from 100mA to 35A



# **M205 GLASS FUSES**

5mm x 20mm fast acting glass fuses from 100mA to 20A



# FH1376 FUSE HOLDER

3AG Chassis mount



# FH052 FUSEHOLDER

3AG Panel mount with Phillips head knob



# **LF8 FUSE HOLDER**

3AG Panel mount with knurled knob



# **FH872 FUSE HOLDER**

M205 Panel mount with knurled knob



#### **LS1 FUSE HOLDER**

3AG Panel mount with screwdriver slot knob



# **FS101-1 FUSE HOLDER**

3AG Din Mount



#### PC886 FUSE CLIPS

3AG PC mount fuse clips



# TOBIN ELECTRICAL COMPONENTS PTY. LTD.

2C Brunker Road Chullora NSW 2190 Phone 02 8713 5200 Fax 02 9790 5211 www.tobins.com.au