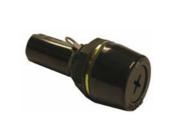

# **FUSES AND FUSE HOLDERS**

# **3AG GLASS FUSES**

0.25" X 1.25" fast acting glass fuses from 100mA to 35A



# **M205 GLASS FUSES**

5mm x 20mm fast acting glass fuses from 100mA to 20A



# FH1376 FUSE HOLDER

3AG Chassis mount



# FH052 FUSEHOLDER

3AG Panel mount with Phillips head knob



# **LF8 FUSE HOLDER**

3AG Panel mount with knurled knob



# **FH872 FUSE HOLDER**

M205 Panel mount with knurled knob



#### **LS1 FUSE HOLDER**

3AG Panel mount with screwdriver slot knob



# **FS101-1 FUSE HOLDER**

3AG Din Mount



#### PC886 FUSE CLIPS

3AG PC mount fuse clips



# TOBIN ELECTRICAL COMPONENTS PTY. LTD.

2C Brunker Road Chullora NSW 2190 Phone 02 8713 5200 Fax 02 9790 5211 www.tobins.com.au