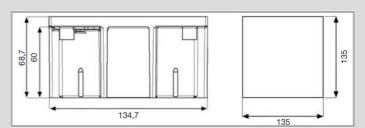

Raised Floor Tray Box Installation Depth

Allows a flush installation in porcelain stoneware, terraces, ceramic and concrete floors.

Paving Tray Box Installation Depth

The boxes can be joined together using the Floor Box Coupler part number **FB-JP**.