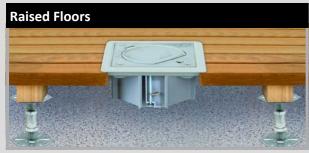

- \* All floor boxes are supplied as two parts
  - a base mounting tray for pavement or raised floor (RF) and either a brass or stainless steel top mechanism.
- Allen Key Security Lock Floor Boxes all have part numbers ending in AK (eg. FB72-1AK).
- Raised Floor
  Boxes for Raised Flooring have above part numbers with RF added (eg. FB72-1RF, FB71-1RFAK).