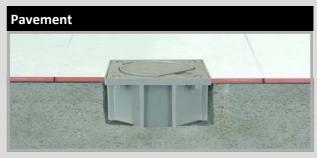

Raised Floor Tray Box Installation Depth

Allows a flush installation in porcelain stoneware, terraces, ceramic and concrete floors.

Paving Tray Box Installation Depth

The boxes can be joined together using the Floor Box Coupler part number **FB-JP**.