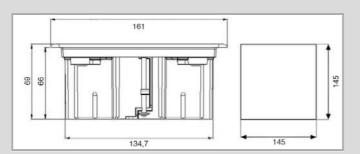

Raised Floor Tray Box Installation Depth

Allows a flush installation in porcelain stoneware, terraces, ceramic and concrete floors.

Paving Tray Box Installation Depth

The boxes can be joined together using the Floor Box Coupler part number **FB-JP**.