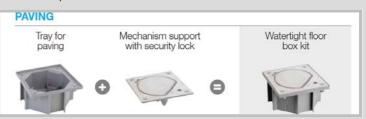

- \* All floor boxes are supplied as two parts
  - a base mounting tray for pavement or raised floor (RF) and either a brass or stainless steel top mechanism.
- Allen Key Security Lock Floor Boxes all have part numbers ending in AK (eg. FB72-1AK).
- Raised Floor
  Boxes for Raised Flooring have above part numbers with RF added (eg. FB72-1RF, FB71-1RFAK).