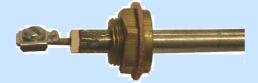

**BM73 Series** 

The **BM Series** elements are rated at 46.5Kw/m² and are most suited for wet bain maries. To improve element life it is recommended that the BM series remain covered with water.

Elements have Screw Terminals, 3/8" BSP Brazed Brass Bushes, Nuts & Gaskets.