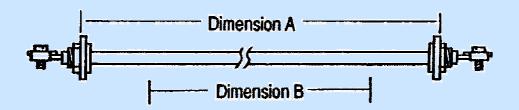

## **WET/DRY BAIN MARIE ELEMENTS**

| Part No. | Wattage | A - Length mm | B - Heated Length |
|----------|---------|---------------|-------------------|
| вм73в0   | 750     | 695           | 585               |
| BM73D0   | 1250    | 1120          | 1010              |
| BM73F0   | 1800    | 1585          | 1475              |
| вм73Н0   | 2400    | 2280          | 2170              |